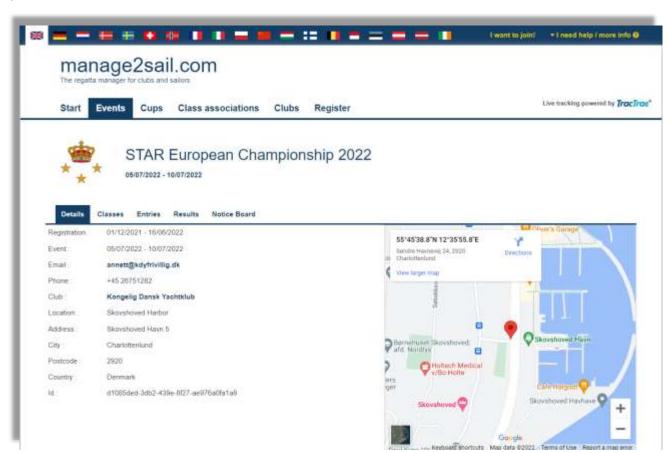

### Manage2Sail and WhatsApp

### Manage2Sail

Official communication will happen via <u>Manage2Sail</u> – event and result management system.

If you check it out now you will find, that Manage2Sail is not entirely updated.

In the coming week we will receive the accumulated information form ISCYRA, and then we will get to work on that.